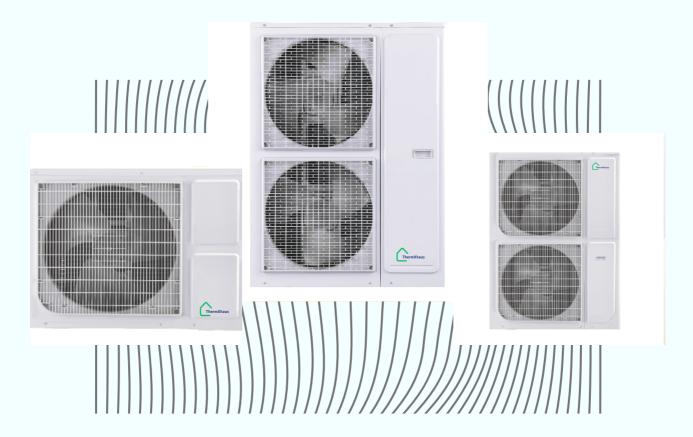

### **Outstanding Features**

- Easy assembly and low installation cost due to its compact structure.
- Wider outdoor temperature operating range in heating mode.
- Outlet water temperature up to 80°C.
- Cascade up to 4 devices
- Options for use as needed (based on outlet water temperature and room temperature and with external room thermostat)
- Wide range of capacity
- Touch control panel with cables that can be used as Room Thermostat
- High convenience of hot water with 65°C outlet water temperature
- Domestic hot water with legionella programme
- · Special operating modes (holiday mode, comfort mode, etc.)

## Monoblock Invertor Heat Pump Systems

Heating & Cooling

Heating & DHW with Solar Panel