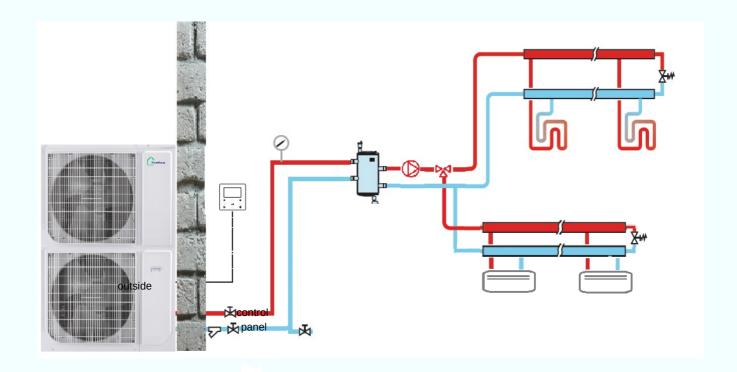

## Monoblock Invertor Heat Pump Systems

Heating & Cooling

Heating & DHW with Solar Panel