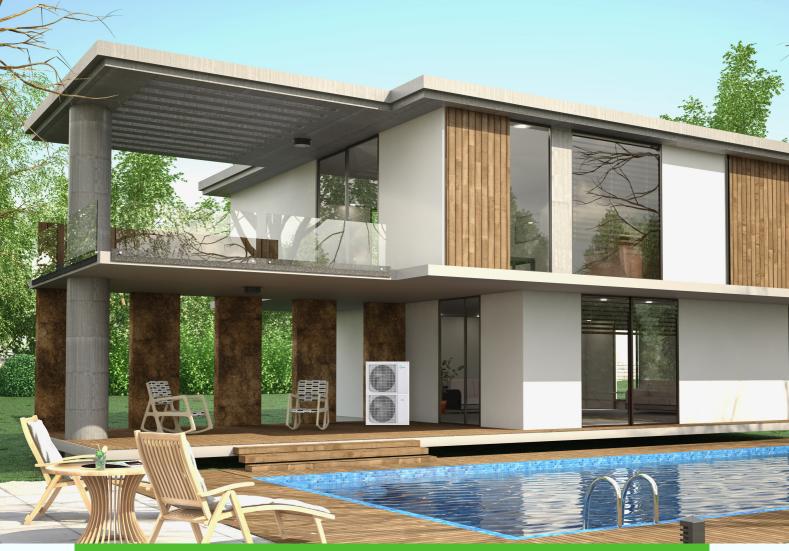

GENESIS

AIR SOURCE

HEAT PUMPS







# Heat Pumps are better for the environment than any other heating and cooling system



The main advantage of an HP compared to other HVAC systems is their efficiency HP are more efficient than traditional heating systems.

HP doesn't only heat the room, but also supplies hot water required for domestic use at the same time. HP can also be used for cooling during the summer

HP produce less emissions.

HP don't use fossil fuels.

HP are the most efficient option that can be paired with renewable energy such as rooftop or shared solar power.

HP are silence systems.

### How Does a Heat Pump Work?



Expansion

HP are home appliances that can both heat and cool a home uses technology similar to that found in air conditioner. It extracts heat from a