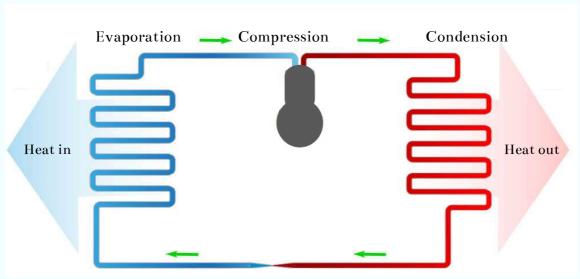

### How Does a Heat Pump Work?

Expansion

HP are home appliances that can both heat and cool a home uses technology similar to that found in air conditioner. It extracts heat from a source

The refrigerant in the evaporator is evaporated by the energy transferred from the air. In the compressor, the gaseous refrigerant is compressed. Its pressure and temperature increase. The refrigerant passing through the compressor reaches the condenser and the water in the condenser transfers its heat to the heating system cycle with the help of the plate heat exchanger. The refrigerant, which is cooled by the heat transfer occurring at this point, condenses and passes into the liquid phase again. The pressure in the expansion valve is then reduced and the low temperature refrigerant thus completes the cycle

In cooling mode, HP absorbs heat inside the home and releases it outdoors. In heating mode, HP absorbs heat from the outside air and releases it indoors.