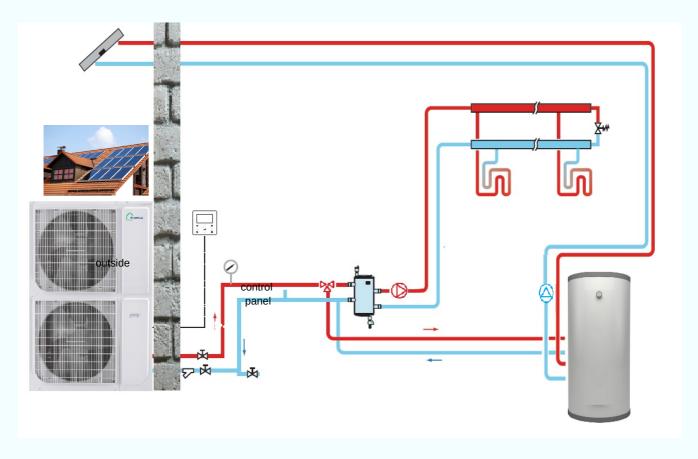

HP are the most efficient option that can be paired with renewable energy such as rooftop or shared solar power.

HP are silence systems.

## Monoblock Invertor Heat Pump Systems

Heating & Cooling

Heating & DHW with Solar Panel